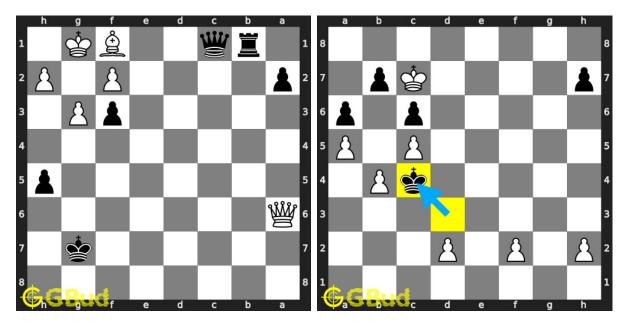

### Chess pawn puzzles 41 to 50

41. Mate in 3 moves Level : medium, Next Move : Black Level : hard, Next Move : White Solution : https://gbud.in/gs5pc54

42. Free the a file for your pawn Solution : https://gbud.in/gs5pc54