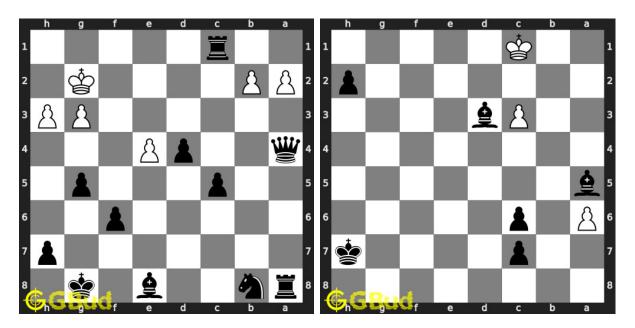

43. Mate in 3 moves Level : hard, Next Move : Black Solution : https://gbud.in/gs5pc54

44. Mate in 2 moves Level : hard, Next Move : Black Solution : https://gbud.in/gs5pc54

Access the latest version of this article at https://gbud.in/blog/game/chess/chess-puzzles/chess-pawn-puzzles-41-to-50.html

45. Mate in 3 moves Level : hard, Next Move : Black Solution : https://gbud.in/gs5pc54

46. Mate in 1 move Level : easy, Next Move : Black Solution : https://gbud.in/gs5pc54

47. Mate in 1 move Level : easy, Next Move : Black Solution : https://gbud.in/gs5pc54