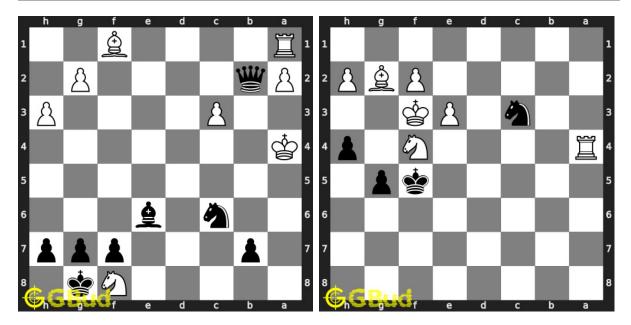

45. Mate in 3 moves Level : hard, Next Move : Black Solution : https://gbud.in/gs5pc54

46. Mate in 1 move Level : easy, Next Move : Black Solution : https://gbud.in/gs5pc54

47. Mate in 1 move Level : easy, Next Move : Black Solution : https://gbud.in/gs5pc54

48. Gain opponent's queen in 3 moves Level : hard, Next Move : White Solution : https://gbud.in/gs5pc54

Solve Other Puzzles

Figure 1: Solve other puzzles @ https://gbud.in/chsgppz