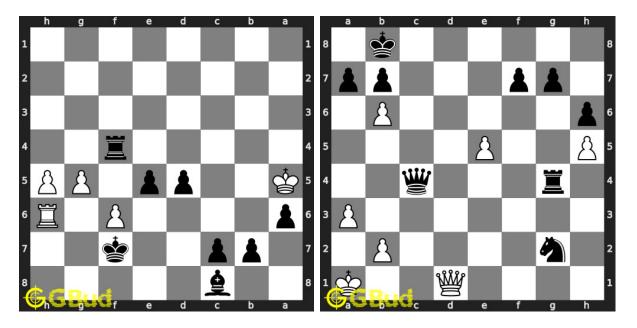

48. Gain opponent's queen in 3 moves Level : hard, Next Move : White Solution : https://gbud.in/gs5pc54

Solve Other Puzzles

Figure 1: Solve other puzzles @ https://gbud.in/chsgppz